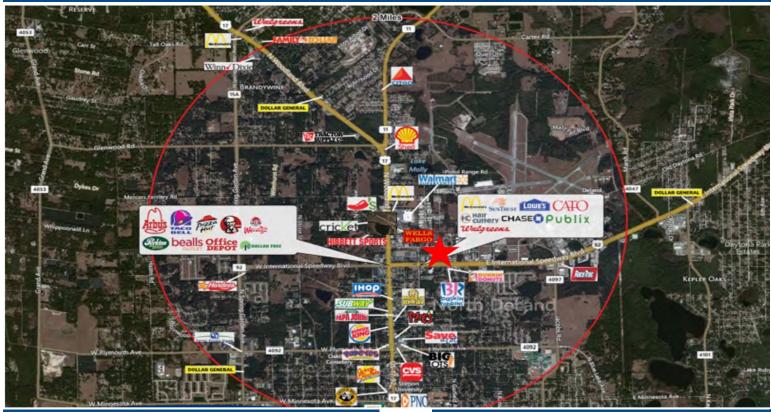

### **Anchored by Lowes**

- Ample Parking
- Building has easy access off International Speedway
- 2<sup>nd</sup> gen bank endcap with drive-thru
- In the heart of Deland near 17-92 intersection
- 34,000+ vehicles daily
- Near Stetson University