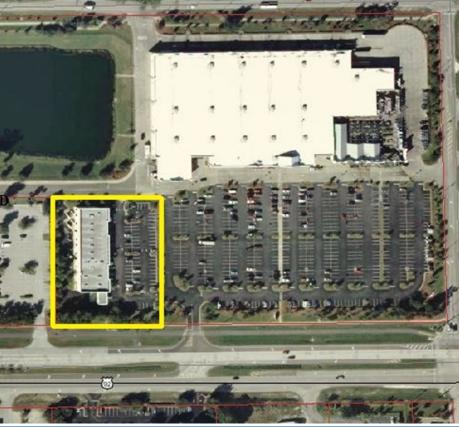

## 305 E INT'L SPEEDWAY BLVD - RETAIL FOR LEASE

| #  | Tenant                    | SQ FT |
|----|---------------------------|-------|
| A1 | Former Bank w/ Drive Thru | 3,500 |
| A2 | VACANT                    | 1,400 |
| A3 | Dudley Restaurant         | 1,225 |
| A4 | AT&T                      | 1,225 |
| A5 | VACANT                    | 1,225 |
| A6 | Allstate                  | 1,225 |
| A7 | VACANT                    | 1,400 |
| A8 | Hair Intention            | 1,400 |
| A9 | T-Mobile                  | 2,062 |