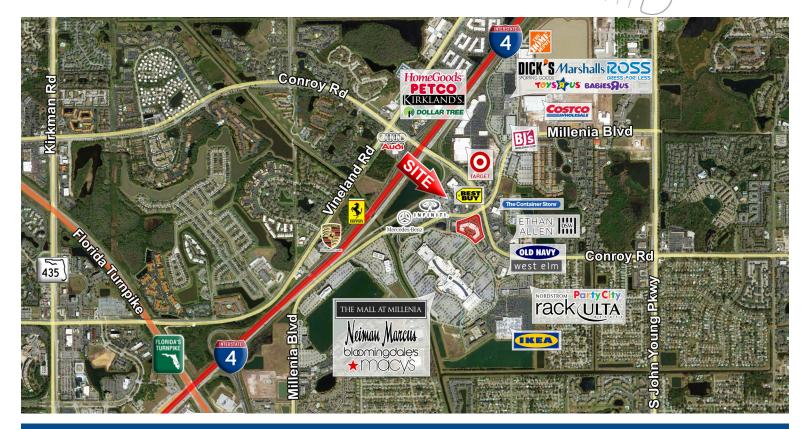

#### **PROPERTY HIGHLIGHTS**

Shoppes at Millenia is a 58,477 SF class A retail center located at the corner of Millenia Boulevard and Conroy Road directly in front of The Mall at Millenia. The Mall at Millenia is one the top five malls in the country with 1.2 million square feet, and offering 150 of the world's finest stores. The center is filled with many national co-tenants including Mattress Firm, Mens Warehouse, International Diamond Center and more.