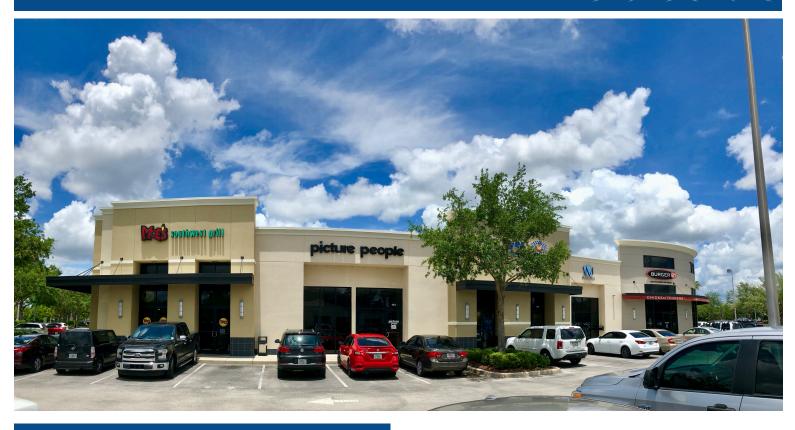

#### **PROPERTY HIGHLIGHTS**

Shoppes at Millenia is a 58,477 SF class A retail center located at the corner of Millenia Boulevard and Conroy Road directly in front of The Mall at Millenia. The Mall at Millenia is one the top five malls in the country with 1.2 million square feet, and offering 150 of the world's finest stores. The center is filled with many national co-tenants including Mattress Firm, Mens Warehouse, International Diamond Center and more.