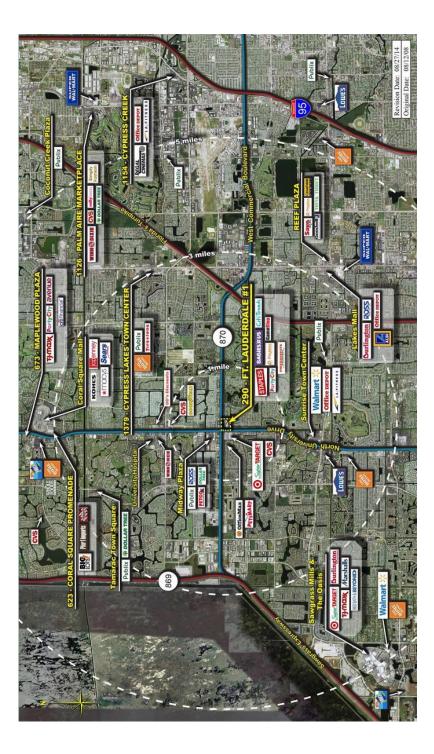

## FORT LAUDERDALE PLAZA – LAUDERHILL, FL

7350 West Commercial Boulevard, Lauderhill, FL 33319

FOR MORE INFORMATION CONTACT: