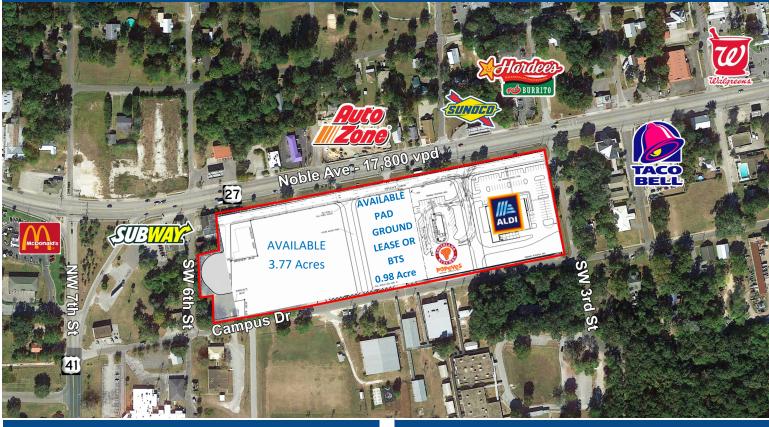

## WILLISTON, FL REDEVELOPMENT 130 SW 3rd Street, Williston, FL 32696

## PROPERTY HIGHLIGHTS

- BTS or Ground Lease Available.
- Williston is the largest city in Levy County.
- Ideal location for restaurants and retail seeking grocer co tenancy.
- Located 1,500 feet from a high performing Winn-Dixie.
- Located less than 1 mile from Williston Crossings RV Resort - 135 acre RV Park
- Williston High School is 1 of 5 high schools within Levy County and is located 1.1 miles from the site which offers a large regional pull to this location.
- Traffic Counts: 17,800 CPD on Noble
  Avenue.