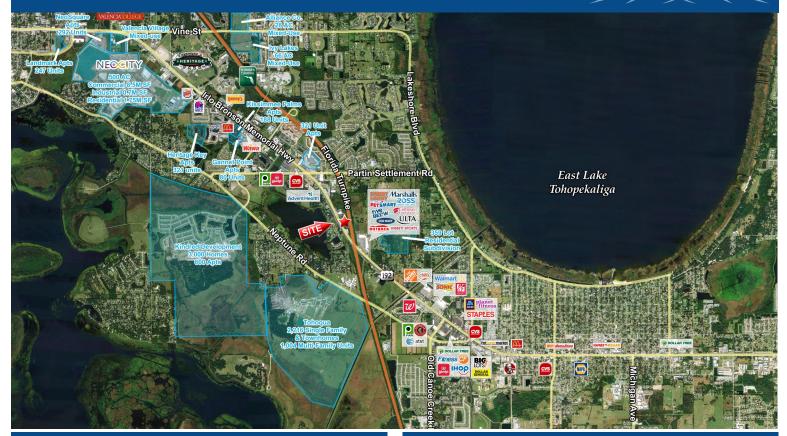

## **ST CLOUD RETAIL**

2631 E Irlo Bronson Memorial HWY Kissimmee, FL 34744

## **PROPERTY HIGHLIGHTS**

- QSR Outparcel for Ground Lease
- 1,200-5,000 sf available for lease
- Perfect for restaurants, medical, and retail uses.
- Surrounding National Retailers include Walmart Supercenter, Home Depot, Publix, & Aldi.
- Population over 100,000 in five-mile radius
- Near new 20,000 Sf Advent Health Emergency
  Department and 35,000 Sf Medical office building.
- Osceola County amongst the fastest growing counties in the nation, over 20% population growth in the last five years.
- Delivery 4th Quarter 2022
- Traffic Counts:

48,000 ± AADT on E Irlo Bronson Memorial Hwy

| Demographics      | 1-Mile   | 3-Mile   | 5-Mile   |
|-------------------|----------|----------|----------|
| Population        | 3,960    | 42,896   | 112,646  |
| Average HH Income | \$62,309 | \$66,316 | \$66,571 |
| Median Age        | 33.7     | 36       | 36.2     |